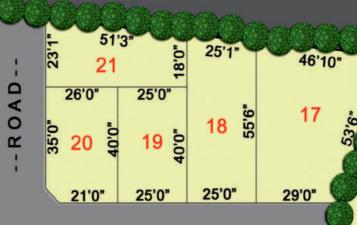

| 7      |      |       |       |       |       |  |
|--------|------|-------|-------|-------|-------|--|
| 29'10" | 3    | 30'0" |       | 30'0" |       |  |
| 5      | 40,0 | 6     | 40.0" | 7     | 35.0" |  |
| 38'7"  |      | 30'0" |       | 35'0" |       |  |