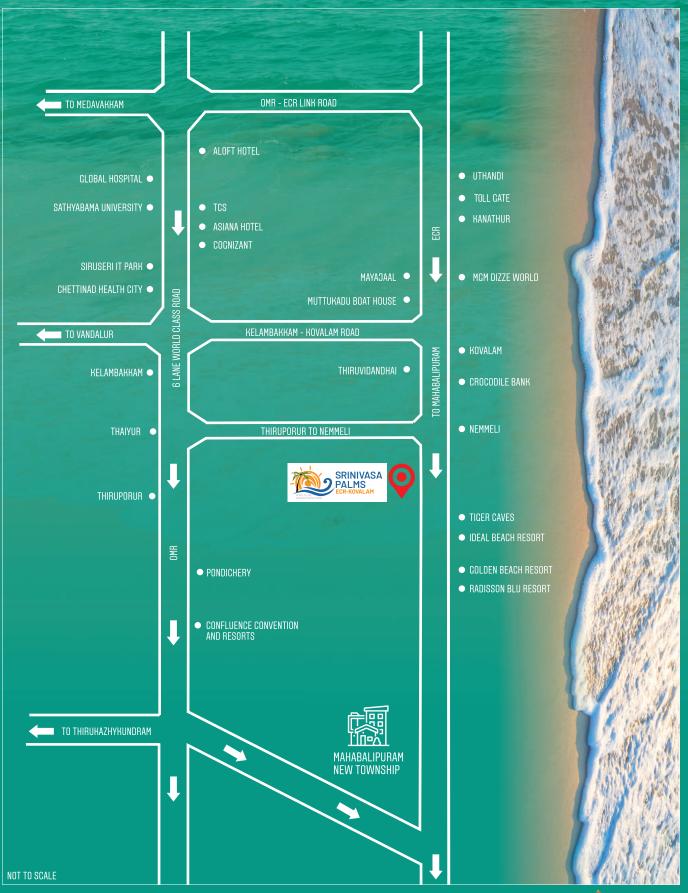

# **LOCATION MAP**

# **LOCATION ADVANTAGES**

Pattipulam Beach

Mahabalipuram New Township

OneHub Chennai Industrial Park

# **HOTELS & RESORTS:**

- InterContinental Mahabalipuram Resort
- Kaldan Samudhra Palace
- Radisson Blu Resort
- Golden Beach Resort
- Ideal Beach Resort
- The Country Resort
- Coral Beach Resort

#### **SCHOOLS:**

- Hindustan International School
- Gateway International School (CBSE)
- Gurukulam Trust Children's School
- Thiruvidanthai School
- St. Joseph Higher Secondary School

#### **COLLEGES:**

- SSN College
- Aarupadai Veedu Institute of Technology
- Dhanalakshmi Srinivasan College Of Engg.
- Vinayaga Mission Engg. College
- Hindustan College of Arts & Science
- Mohammed Sathak Teacher Training College
- Agni College of Technology
- Jeppiaar College of Arts and Science

#### **ENTERTAINMENT:**

- Mahabalipuram
- Taj Fishermen Cove
- Dhakshinchithra
- The Madras Crocodile Bank
- Tiger Caves
- Muttukadu Boat House
- Polarize Adventure Drive
- Surf & Turf
- PVR Cinemas

# HOSPITALS:

- Lifeline Hospital
- Chettinad Hospital
- Supreme Speciality Hospital
- Alpha Multi Speciality Hospital

#### **TEMPLES:**

- Jain Temple
- Shirdi Sai Temple

Corporate Office: No. 1/1, Sakthi Nagar 2<sup>nd</sup> Street, Choolaimedu, Chennai - 600 094.

🖂 sales@stepsstone.net 🌐 www. stepsstone.in 🕻 86820 89820