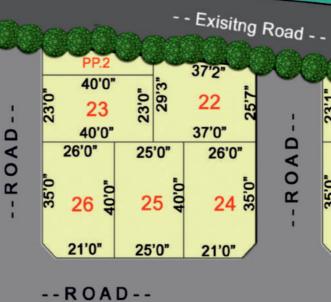

-- ROAD --

OAD.

R

| 26.6" | 29'7"<br>3 | 26'0"<br>\$ 30 8 |       |       |  |  |
|-------|------------|------------------|-------|-------|--|--|
|       | 26'0"      | 25'0"            | 26'0" |       |  |  |
| 32.0. | 29 _0.04   | 28 .0.04         | 27    | 35.0" |  |  |
|       | 21'0"      | 25'0"            | 21'0" | /     |  |  |
|       |            |                  |       |       |  |  |

| 40'0  | " 30  | 0'0" 30' | 0" 30'0" | 30'0" | 30'0" | 30'0"  | 30'0"   | 44'7" |
|-------|-------|----------|----------|-------|-------|--------|---------|-------|
| 32.0. | 40.0" | 9 .0, 10 |          | 12 0  | 13 00 | 14 .04 | 15 0,04 | 16    |
| 45'0" | 30    | '0" 30'  | 30'0"    | 30'0" | 30'0" | 30'0"  | 30'0"   | 31'0" |