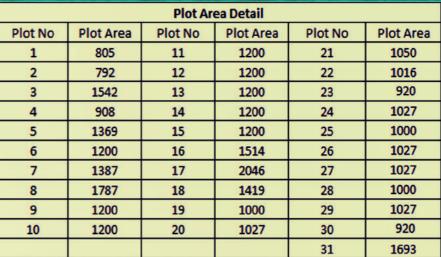

#### **ABOUT SRINIVASA PALMS**

Stepsstone SRINIVASA PALMS Perfected the concept of idealistic living spaces for you and your family. The project is elegantly designed to cater to every unique aspect of your lifestyle. Total - 31 luxury villa plots. Area ranges from 792 Sq.ft to 2046 Sq.ft. The shape and size of the plot had been engineered & designed to suit the comfortable luxury villa design of your dream home.